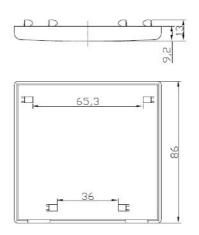

# Customer Premises Fiber Socket



## **Description:**

Customer Premises Fiber Socket is great wall-mounted solution for end user. It can handle SC, LC adapters and is especially suitable for FTTH cable.

## Dimensions:







# Ordering Information:

#### FHS-DS\_\_\_\_\_

| Connector |            | Shutter |                  | N | o. of Terminations |   | Pigtail | Polish |   | lish Type |
|-----------|------------|---------|------------------|---|--------------------|---|---------|--------|---|-----------|
| SC        | SC Simplex | None    | Without Shutter  | 1 | 1 Fiber            | 3 | Yes     |        | U | UPC       |
| LC        | LC Duplex  | 1       | Internal Shutter | 2 | 2 Fiber            | 4 | No      |        | А | APC       |
|           |            | 2       | External Shutter | 4 | 4 Fiber            |   |         |        |   |           |

#### Example: FHS-DSSC113U

[Connector=SC Simplex, Shutter=Internal, No. of Terminations=1 Fiber, Pigtail=Yes, Polish Type=UPC]

Fibernet Ltd, Hi-Tec