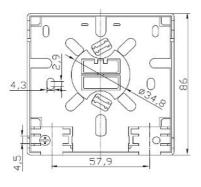

# Customer Premises Fiber Socket



## **Description:**

Customer Premises Fiber Socket is great wall-mounted solution for end user. It can handle SC, LC adapters and is especially suitable for FTTH cable.

## Dimensions:







# Ordering Information:

#### FHS-DS\_\_\_\_\_

| Connector |            | Shutter |                  | N | o. of Terminations |   | Pigtail | Polish |   | lish Type |
|-----------|------------|---------|------------------|---|--------------------|---|---------|--------|---|-----------|
| SC        | SC Simplex | None    | Without Shutter  | 1 | 1 Fiber            | 3 | Yes     |        | U | UPC       |
| LC        | LC Duplex  | 1       | Internal Shutter | 2 | 2 Fiber            | 4 | No      |        | А | APC       |
|           |            | 2       | External Shutter | 4 | 4 Fiber            |   |         |        |   |           |

#### Example: FHS-DSSC113U

[Connector=SC Simplex, Shutter=Internal, No. of Terminations=1 Fiber, Pigtail=Yes, Polish Type=UPC]

Fibernet Ltd, Hi-T