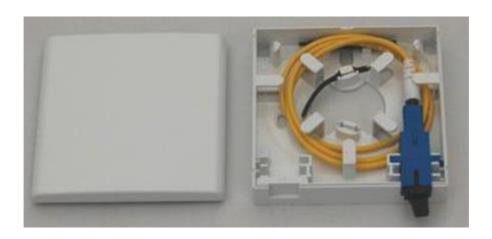

## **Description:**

Customer Premises Fiber Socket is great wall-mounted solution for end user. It can handle SC, LC adapters and is especially suitable for FTTH cable.