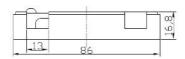

# Customer Premises Fiber Socket



## **Description:**

Customer Premises Fiber Socket is great wall-mounted solution for end user. It can handle SC, LC adapters and is especially suitable for FTTH cable.

## Dimensions:







# Ordering Information:

#### FHS-DS\_\_\_\_\_

| Connector |            | Shutter |                  | N | o. of Terminations |   | Pigtail | Polish |   | lish Type |
|-----------|------------|---------|------------------|---|--------------------|---|---------|--------|---|-----------|
| SC        | SC Simplex | None    | Without Shutter  | 1 | 1 Fiber            | 3 | Yes     |        | U | UPC       |
| LC        | LC Duplex  | 1       | Internal Shutter | 2 | 2 Fiber            | 4 | No      |        | А | APC       |
|           |            | 2       | External Shutter | 4 | 4 Fiber            |   |         |        |   |           |

#### Example: FHS-DSSC113U

[Connector=SC Simplex, Shutter=Internal, No. of Terminations=1 Fiber, Pigtail=Yes, Polish Type=UPC]

Fibernet Ltd, Hi