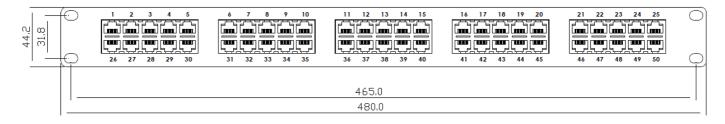

#### **Description:**

Voice patch panel is an economical cabling component for your ISDN applications. The patch panel contain 50 ports voice 1U (25\*2).

## Specifications and Dimensions:

| Electrical                       | Value               |
|----------------------------------|---------------------|
| Insulation Resistance            | 500MΩ min. @ 100VDC |
| Dielectric with standing Voltage | 1000V @ 60Hz        |
| Mechanical                       |                     |
| Insertion / Extraction Life      | 750 Cycles min.     |
| IDC wire Gauge                   | 22 ~ 24 AWG         |
| Pyhsical                         |                     |
| Housing                          | High-Impact         |
| Flame Retardant Plastic          | UL 94V-0            |