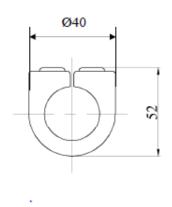

#### Composition of the Product:

| Item<br>N° | Postion Name             |       | /eight<br>(kg) | Pcs | Material           |
|------------|--------------------------|-------|----------------|-----|--------------------|
| 01         | Body of Suspension Clamp | (     | 0,277          | 1   | Steel St-12        |
| 02         | Washer M8 DIN 125 A      | (     | 0,001          | 1   | Steel X10CrNi 18-8 |
| 03         | Spring Washer M8 DIN 127 | (     | 0,001          | 1   | Steel X10CrNi 18-8 |
| 04         | Bolt M8x80 DIN 933       | (     | 0,032          | 1   | Steel X10CrNi 18-8 |
| 05         | Wing Nut M8 DIN 934      | (     | 0,007          | 1   | Steel X10CrNi 18-8 |
| 06         | Insulating Sleeve        | (     | 0,080          | 1   | SEBS               |
|            | Total Weight (∑):        | 0,398 |                | 1   |                    |