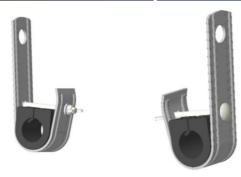

#### **Description**

The suspension clamp 4x50-95 mm<sup>2</sup> PS 495 is used for suspension of LV ABC cable from 50 mm<sup>2</sup> to 95 mm<sup>2</sup>, without an insulated suspension conductor. The suspension is done over 2 to 4 LV ABC conductors with dimensions from 50 mm<sup>2</sup> to 95 mm<sup>2</sup>.

The clamp is resistant to atmosphere and mechanical influences since it is made of materials with high mechanical strength, with stable structure, of hot-dip galvanized steel and of elastomer resistant to UV rays. It is used with Universal Aluminum Bracket CA 1500, Cat. No. 370100. The Suspension clamp PS 495 allows angle deflection of path up to 30 degrees.