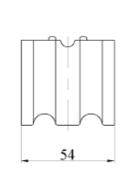

#### Composition of the Product:

| Item<br>N° | Postion Name             |       | /eight<br>(kg) | Pcs | Material           |
|------------|--------------------------|-------|----------------|-----|--------------------|
| 01         | Body of Suspension Clamp | (     | 0,277          | 1   | Steel St-12        |
| 02         | Washer M8 DIN 125 A      | (     | 0,001          | 1   | Steel X10CrNi 18-8 |
| 03         | Spring Washer M8 DIN 127 | (     | 0,001          | 1   | Steel X10CrNi 18-8 |
| 04         | Bolt M8x80 DIN 933       | (     | 0,032          | 1   | Steel X10CrNi 18-8 |
| 05         | Wing Nut M8 DIN 934      | (     | 0,007          | 1   | Steel X10CrNi 18-8 |
| 06         | Insulating Sleeve        | (     | 0,080          | 1   | SEBS               |
|            | Total Weight (∑):        | 0,398 |                | 1   |                    |