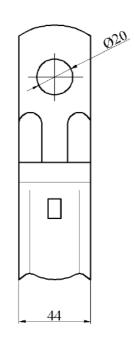

#### Composition of the Product:

| Item<br>N° | Postion Name             |       | /eight<br>(kg) | Pcs | Material           |
|------------|--------------------------|-------|----------------|-----|--------------------|
| 01         | Body of Suspension Clamp | (     | 0,277          | 1   | Steel St-12        |
| 02         | Washer M8 DIN 125 A      | (     | 0,001          | 1   | Steel X10CrNi 18-8 |
| 03         | Spring Washer M8 DIN 127 | (     | 0,001          | 1   | Steel X10CrNi 18-8 |
| 04         | Bolt M8x80 DIN 933       | (     | 0,032          | 1   | Steel X10CrNi 18-8 |
| 05         | Wing Nut M8 DIN 934      | (     | 0,007          | 1   | Steel X10CrNi 18-8 |
| 06         | Insulating Sleeve        | (     | 0,080          | 1   | SEBS               |
|            | Total Weight (∑):        | 0,398 |                | 1   |                    |