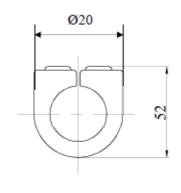

#### **Description**

The suspension clamp 4x50-95 mm<sup>2</sup> PS 495 is used for suspension of LV ABC cable from 50 mm<sup>2</sup> to 95 mm<sup>2</sup>, without an insulated suspension conductor. The suspension is done over 2 to 4 LV ABC conductors with dimensions from 50 mm<sup>2</sup> to 95 mm<sup>2</sup>.

The clamp is resistant to atmosphere and mechanical influences since it is made of materials with high mechanical strength, with stable structure, of hot-dip galvanized steel and of elastomer resistant to UV rays. It is used with Universal Aluminum Bracket CA 1500, Cat. No. 370100. The Suspension clamp PS 495 allows angle deflection of path up to 30 degrees.