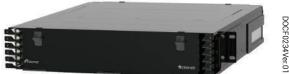

| Star UHD 1U | Star UHD 2U | Star UHD 4U |
|-------------|-------------|-------------|
| 12 Modules  | 24 Modules  | 48 Modules  |
| 192 Fibers  | 384 Fibers  | 768 Fibers  |

Specifications are subject to change without notice.