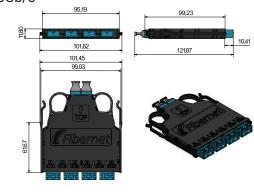

## **STAR UHD** STAR Ultra High Density Connectivity Solution

The Star UHD (Ultra High Density) fiber-optic distribution frame for data centers is a high-performance, compact housing assembly, built-in stacked trays of 4 modules each. The Star UHD modules specially designed for using the new CS connector, which allows to reach a higher port density than the traditional LC duplex based modules, while at the same time meet the current 200/400Gb/s requirements.

## **FEATURES**

- Star UHD features 1U , 2U & 4U Modular ODF Chassis for up to 768 Fibers in 4U
- CS Connector is 40% size reduction compared to LC Duplex, allows to reach higher port density.
- · Meets the current data rates requirement for 200/400Gb/s and the future 800Gb/s
- CS connector approved by MSA QSFP-DD, OSFP and COBO
- Compliant with TELCORDIA GR-449-CORE and TIA 568-C.3
- Compliant with IEEE 802.3bs 200/400Gb/s
- Available in Ultra Low Loss Elite (ULLE)