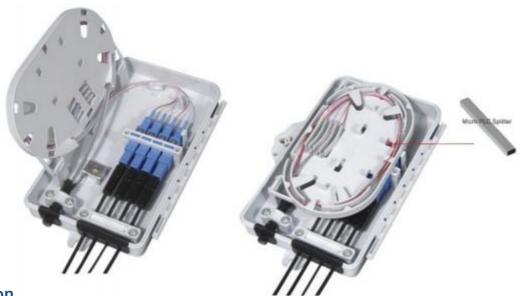

## **Description**

Applicable for the FTTx project and provide mechanical protection for fiber management system that includes the functions of splicing, patching and passive component integration.

Rated to IP55, available able for indoor or outdoor.

#### **Features**

- ✓ High quality engineering plastic construction.
- ✓ Standard key lock.
- ✓ Micro splitter 1:8 is applicable.
- ✓ Wall-mounted or pole-mounted is available.

### **Specifications and Dimensions:**

| Spec                       | Value                        |
|----------------------------|------------------------------|
| Dimension                  | 213×163×47 mm                |
| Max. number of SC adaptor  | 8 SC                         |
| Suitable for PLC Splitter  | Micro splitter 1:8           |
| Mounted way                | Wall-mounted or pole-mounted |
| Material                   | Plastic                      |
| Temperature range          | -40 oC to +70 oC.            |
| Flame resistant            | VO                           |
| Seal material of the box   | EPDM                         |
| Seal material of the ports | Rubber                       |
| Protection rating          | IP55                         |