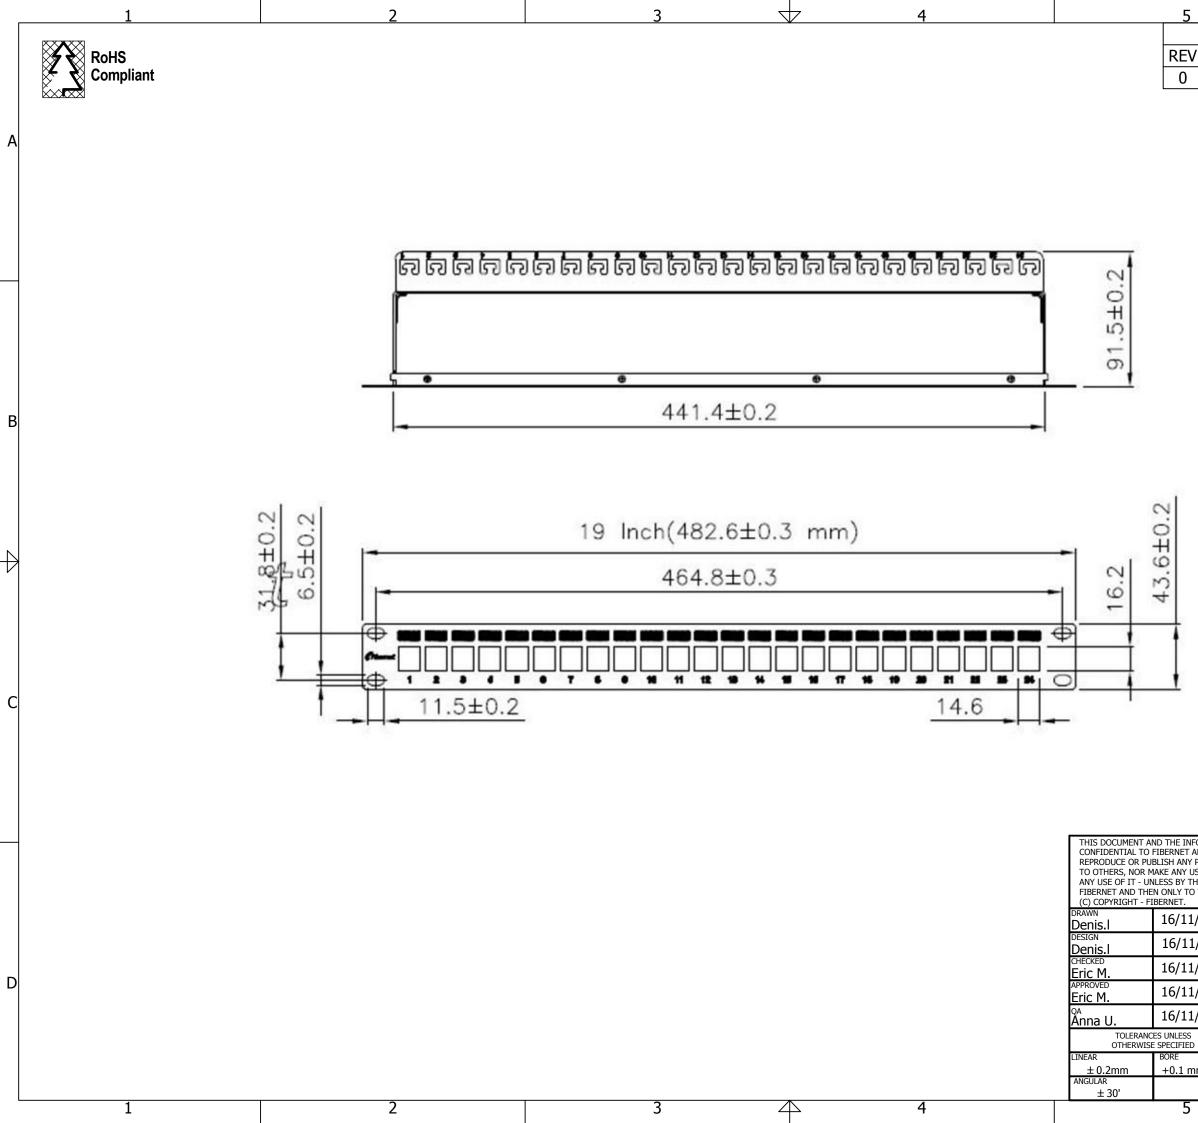

| <u>,</u>                    |                                                                                                                                                |                                                                           |                                                | 6                                                                 |                                 |
|-----------------------------|------------------------------------------------------------------------------------------------------------------------------------------------|---------------------------------------------------------------------------|------------------------------------------------|-------------------------------------------------------------------|---------------------------------|
|                             |                                                                                                                                                | REVISION                                                                  |                                                |                                                                   |                                 |
| V                           | DESCRIPTI                                                                                                                                      |                                                                           | DATE                                           | APPRO                                                             |                                 |
|                             | Initial revisi                                                                                                                                 | ion 16                                                                    | /11/2020                                       | ) Eric N                                                          | ባ.                              |
|                             |                                                                                                                                                | 1                                                                         |                                                |                                                                   | A                               |
|                             |                                                                                                                                                | 1                                                                         |                                                |                                                                   | В                               |
|                             |                                                                                                                                                |                                                                           |                                                |                                                                   | 4                               |
|                             |                                                                                                                                                |                                                                           |                                                |                                                                   | С                               |
|                             |                                                                                                                                                |                                                                           |                                                |                                                                   |                                 |
| ' Ani<br>Y Pa<br>Use<br>The | RMATION CONTAINED IN<br>D NO PERSON IS ALLOWE<br>RT OF THIS DOCUMENT,<br>OF IT, NOR ALLOW OR A<br>PRIOR WRITTEN EXPRES<br>HE EXTENT AUTHORIZED | ED TO COPY, REPR<br>NOR DISCLOSE IT<br>ASSIST OTHERS TO<br>S AUTORIZATION | INT,<br>S CONTENTS<br>) MAKE                   |                                                                   | <b>.</b>                        |
|                             | 2020<br>2020 <b>((Fik</b>                                                                                                                      | pernet                                                                    | TEL: 972-4<br>ADRESS: F<br>PARK (MAI<br>ISRAEL | -9095555 FAX: 972-4-<br>OB.512, SCIENCE IND<br>ISURA), YOKNEAM ZI | -9590047<br>USTRIES<br>IP 20692 |
| 1/2                         | 2020                                                                                                                                           |                                                                           | 8.1 PATO<br>STONE J                            | CH PANEL FO<br>ACKS                                               | R D                             |
| <b>1/2</b><br>S<br>D        | 2020<br>SIZE SCALE<br>A3<br>MATERIAL:                                                                                                          | PART NUMBER                                                               | MPF300                                         |                                                                   | REV<br>0                        |
| mm                          |                                                                                                                                                | SEE NOTES                                                                 |                                                | see notes                                                         |                                 |
| )                           |                                                                                                                                                |                                                                           |                                                | 6                                                                 |                                 |
|                             |                                                                                                                                                |                                                                           |                                                |                                                                   |                                 |