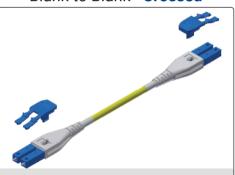

#### Blank to Blank - Crossed

When the latch is connected on the blank side on booth sides of the patch cord, the patch cord is **Crossed** 