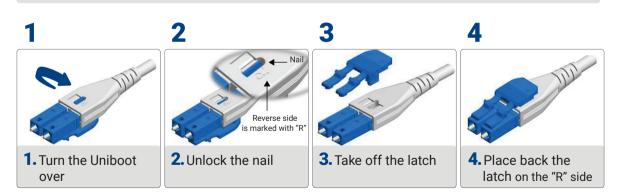

## Polarity Reversal Mode Simple

- Efficient management of dual cables
- Simple Reversible of polarity process no jig required
- Outstanding laser and dust protection
- Compact design