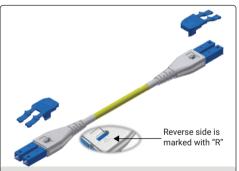

### "R" to Blank - Direct

When the latch is connected on the blank side in one side of the patch cord & on the "R" side on the other side of the patch cord is **Direct**