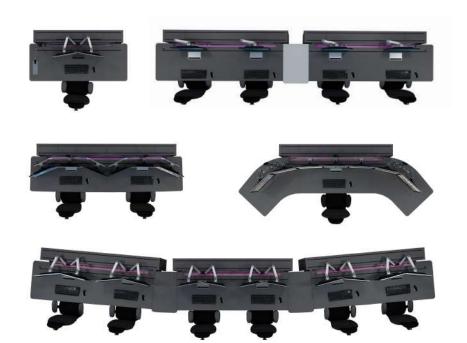

#### CONFIGURATIONS

The KOMPAS console has been developed to be adapted into multiple configurations to meet the required solution for every control room. The modular system of the KOMPAS range enables the creation of individual or multiple work places adapted to specific operator's tasks and to the general control room, offering a wide range of possibilities; double console, double faced, reduced linear, curved...