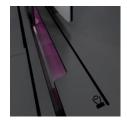

## RAIL SUPPORT SYSTEM

**Compass** 

A Rail Support System is located in between the work surface and Functional Arc, designed to place the monitor poles in all its extension, adapting to the required quantity and size of monitors and allowing free continuous movement all along the work-post.

Integrated illumination

Rail support system