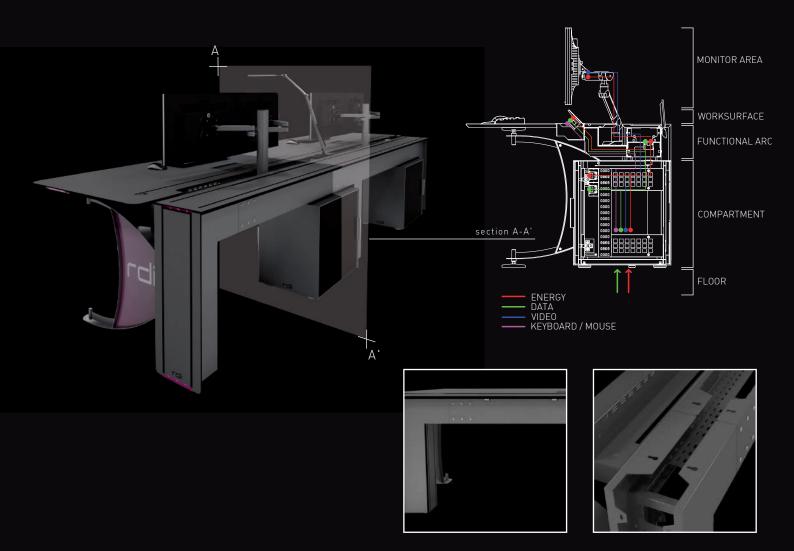

### FUNCTIONAL ARC

**KOMPAS Console** uses **Functional Arc:** a new concept of a central structure aimed to provide high rigidity to the system, and to allow the distribution and perfect management of the structured cabling. The section of the ARC is "H" shaped, constant throughout its length in

order to facilitate the cable management, allowing at the same time easy separation of the power and data cables. The interior of the **Functional Arc** can be accessed via a rear-hinged cover which facilitates handling all elements.

## RAIL SUPPORT SYSTEM

**Compass** 

A Rail Support System is located in between the work surface and Functional Arc, designed to place the monitor poles in all its extension, adapting to the required quantity and size of monitors and allowing free continuous movement all along the work-post.

# COMPARTMENT INTEGRATION

KOMPAS range disposes of a wide variety of closed 19" compartments to place electronic components, which are located beneath the structure so that the wiring between the FUNCTIONAL ARC and the compartment is direct.

▶ Internal Comparment movement

▶ External Comparment movement

Movement of the PC compartment alongside the Functional Arc.