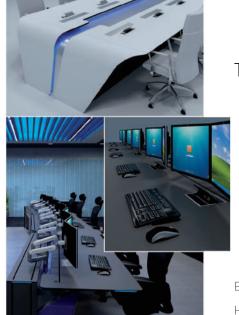

### FUNCTIONAL ARC

**KOMPAS Console** uses **Functional Arc:** a new concept of a central structure aimed to provide high rigidity to the system, and to allow the distribution and perfect management of the structured cabling. The section of the ARC is "H" shaped, constant throughout its length in

order to facilitate the cable management, allowing at the same time easy separation of the power and data cables. The interior of the **Functional Arc** can be accessed via a rear-hinged cover which facilitates handling all elements.

## RAIL SUPPORT SYSTEM

**Compass** 

A Rail Support System is located in between the work surface and Functional Arc, designed to place the monitor poles in all its extension, adapting to the required quantity and size of monitors and allowing free continuous movement all along the work-post.

Integrated illumination

Rail support system