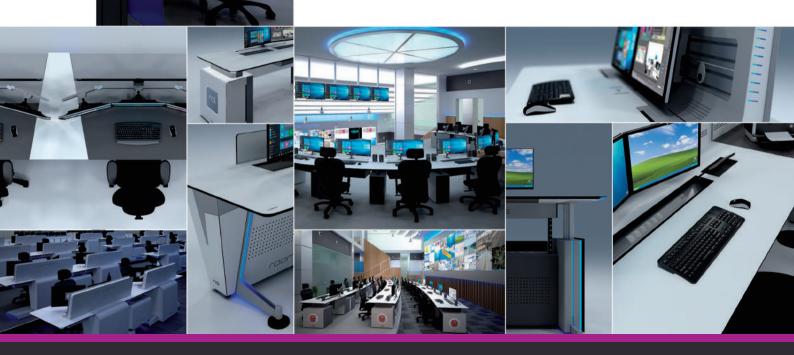

# COMPARTMENT INTEGRATION

KOMPAS range disposes of a wide variety of closed 19" compartments to place electronic components, which are located beneath the structure so that the wiring between the FUNCTIONAL ARC and the compartment is direct.

▶ Internal Comparment movement

▶ External Comparment movement

Movement of the PC compartment alongside the Functional Arc.

#### CONFIGURATIONS

The KOMPAS console has been developed to be adapted into multiple configurations to meet the required solution for every control room. The modular system of the KOMPAS range enables the creation of individual or multiple work places adapted to specific operator's tasks and to the general control room, offering a wide range of possibilities; double console, double faced, reduced linear, curved...