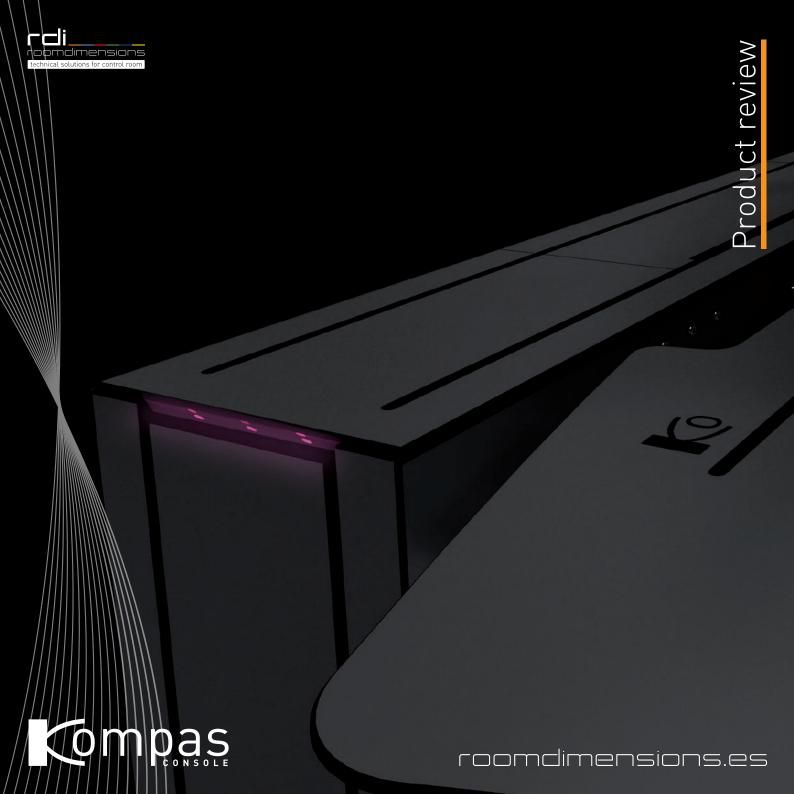

# **Compass**

Kompas Console is a new concept of control consoles, which aims to provide

a high technological degree to the 24x7 operational environments by using

simple visually light work systems, focusing the efforts on providing the maximum

added value and work post technology to the user.