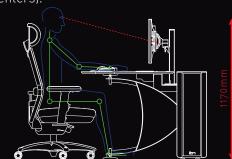

#### **ERGONOMICS**

**KOMPAS** has been ergonomically designed according to the criteria of the Ministry of Labor and Social Affairs, and following the standards of the UNE-EN ISO 11064 (Ergonomic design for control centers).