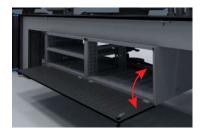

# COMPARTMENT INTEGRATION

KOMPAS range disposes of a wide variety of closed 19" compartments to place electronic components, which are located beneath the structure so that the wiring between the FUNCTIONAL ARC and the compartment is direct.

▶ Internal Comparment movement

▶ External Comparment movement

Movement of the PC compartment alongside the Functional Arc.