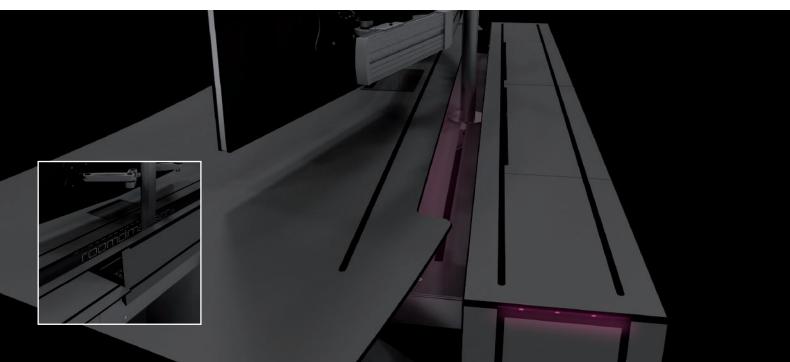

### FUNCTIONAL ARC

**KOMPAS Console** uses **Functional Arc:** a new concept of a central structure aimed to provide high rigidity to the system, and to allow the distribution and perfect management of the structured cabling. The section of the ARC is "H" shaped, constant throughout its length in

order to facilitate the cable management, allowing at the same time easy separation of the power and data cables. The interior of the **Functional Arc** can be accessed via a rear-hinged cover which facilitates handling all elements.

## RAIL SUPPORT SYSTEM

**Compass** 

A Rail Support System is located in between the work surface and Functional Arc, designed to place the monitor poles in all its extension, adapting to the required quantity and size of monitors and allowing free continuous movement all along the work-post.

Integrated illumination

Rail support system