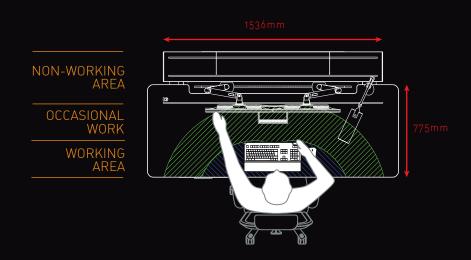

#### **ERGONOMICS**

**KOMPAS** has been ergonomically designed according to the criteria of the Ministry of Labor and Social Affairs, and following the standards of the UNE-EN ISO 11064 (Ergonomic design for control centers).