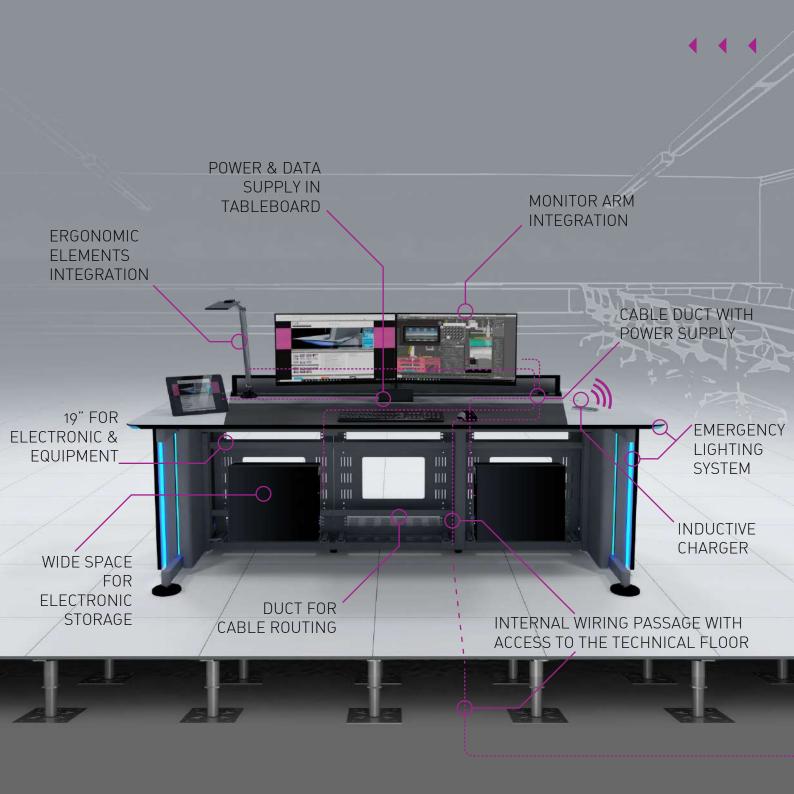

# Why a console?

High-quality, sustainable and low maintenance materials.

High tech solutions ready to manage cabling infrastructure and connectivity.

Energy and data cabling distributed to avoid interferences.

Designed for human factors.

Fast and clean access to the infrastructure without disturbing the user.

Different areas for the connectivity of the equipment.

Integration of ergonomic elements to enhance the daily user comfort.

Cabling management is the key point.

The capability of creating multiple configurations.

Space for the equipment location.

Designed following the control room international regulations.

Option to reconfigure the work post modifying number of operators at any time.

Maximum functionality with the latest integrated technology.

### FUNCTIONAL ARC

**KOMPAS Console** uses **Functional Arc:** a new concept of a central structure aimed to provide high rigidity to the system, and to allow the distribution and perfect management of the structured cabling. The section of the ARC is "H" shaped, constant throughout its length in

order to facilitate the cable management, allowing at the same time easy separation of the power and data cables. The interior of the **Functional Arc** can be accessed via a rear-hinged cover which facilitates handling all elements.

# COMPARTMENT INTEGRATION

KOMPAS range disposes of a wide variety of closed 19" compartments to place electronic components, which are located beneath the structure so that the wiring between the FUNCTIONAL ARC and the compartment is direct.

#### **ERGONOMICS**

**KOMPAS** has been ergonomically designed according to the criteria of the Ministry of Labor and Social Affairs, and following the standards of the UNE-EN ISO 11064 (Ergonomic design for control centers).