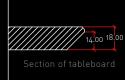

#### MATERIALS & FINISHES

As a standard, Max Compact panels come with decors on both sides. The core is black and the surfaces are available in different finishes.