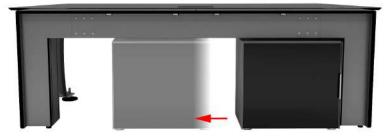

▶ Internal Comparment movement

▶ External Comparment movement

Movement of the PC compartment alongside the Functional Arc.