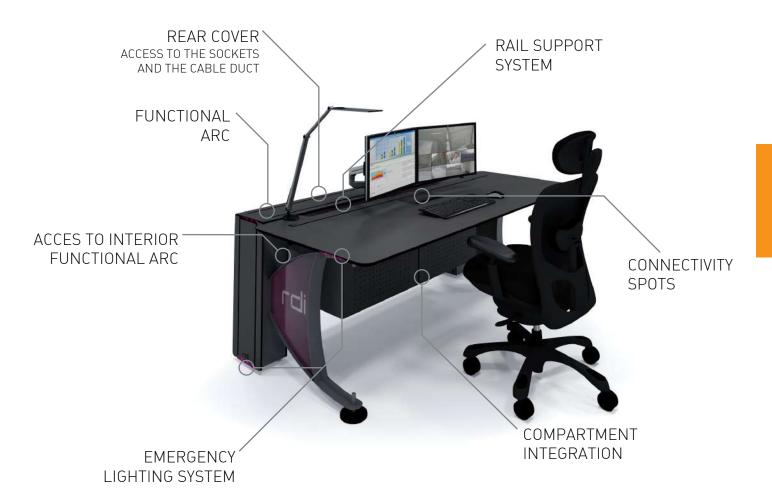

### FUNCTIONAL ARC

**KOMPAS Console** uses **Functional Arc:** a new concept of a central structure aimed to provide high rigidity to the system, and to allow the distribution and perfect management of the structured cabling. The section of the ARC is "H" shaped, constant throughout its length in

order to facilitate the cable management, allowing at the same time easy separation of the power and data cables. The interior of the **Functional Arc** can be accessed via a rear-hinged cover which facilitates handling all elements.

## RAIL SUPPORT SYSTEM

**Compass** 

A Rail Support System is located in between the work surface and Functional Arc, designed to place the monitor poles in all its extension, adapting to the required quantity and size of monitors and allowing free continuous movement all along the work-post.

Integrated illumination

Rail support system

# COMPARTMENT INTEGRATION

KOMPAS range disposes of a wide variety of closed 19" compartments to place electronic components, which are located beneath the structure so that the wiring between the FUNCTIONAL ARC and the compartment is direct.

#### **ERGONOMICS**

**KOMPAS** has been ergonomically designed according to the criteria of the Ministry of Labor and Social Affairs, and following the standards of the UNE-EN ISO 11064 (Ergonomic design for control centers).