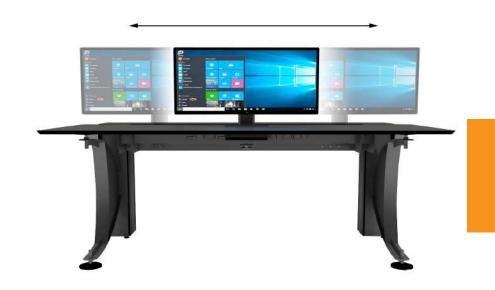

#### CONFIGURATIONS

The KOMPAS console has been developed to be adapted into multiple configurations to meet the required solution for every control room. The modular system of the KOMPAS range enables the creation of individual or multiple work places adapted to specific operator's tasks and to the general control room, offering a wide range of possibilities; double console, double faced, reduced linear, curved...