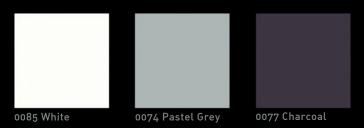

required quantity and size of monitors and allowing free continuous movement all along the work-post.



Integrated illumination



Rail support system





# COMPARTMENT INTEGRATION

KOMPAS range disposes of a wide variety of closed 19" compartments to place electronic components, which are located beneath the structure so that the wiring between the FUNCTIONAL ARC and the compartment is direct.

▶ Internal Comparment movement





▶ External Comparment movement



Movement of the PC compartment alongside the Functional Arc.

#### **ERGONOMICS**

**KOMPAS** has been ergonomically designed according to the criteria of the Ministry of Labor and Social Affairs, and following the standards of the UNE-EN ISO 11064 (Ergonomic design for control centers).





#### WORKSURFACE STANDARD COLORS



#### MATERIALS & FINISHES

As a standard, Max Compact panels come with decors on both sides. The core is black and the surfaces are available in different finishes.

#### CONSOLE FINISHES



Black tempered glass 4mm.



Steel 2mm Structure Ral 9006 (Aluminium)

#### MAX COMPACT INTERIOR





#### CONFIGURATIONS

The KOMPAS console has been developed to be adapted into multiple configurations to meet the required solution for every control room. The modular system of the KOMPAS range enables the creation of individual or multiple work places adapted to specific operator's tasks and to the general control room, offering a wide range of possibilities; double console, double faced, reduced linear, curved...





# roomdimensions.es

RoomDimensions
Zamora nº 45-47, 4t. 2a.
08005 Barcelona, Sp