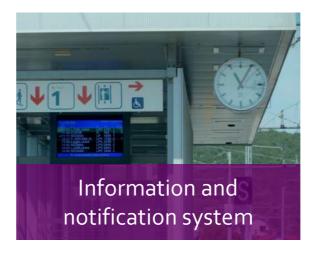

Ensuring your **key messages** cut through the noise. **Audio** and **visual** information delivered **instantly** to passengers and personnel.

Making sure red flags are seen, acted upon and resolved. Real-time processing of incoming data and actionable workflows.