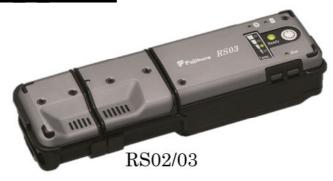

## Get "Splice+" app!!

*Splice*+ is a smartphone application that works in cooperation with the RS02/RS03 series ribbon fiber strippers which have Bluetooth capability.

The app provides functions to edit settings of the devices, a function to update firmware, tutorials of the devices, and so on.