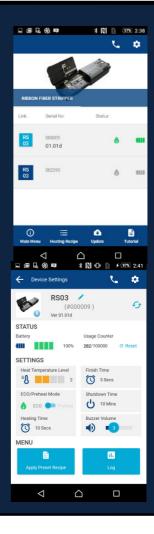

## Startup Instructions

When the app starts, the app shows the list of the devices available to be connected or the devices that were connected once.

+There are rectangular link icons on the left of the top menu.

When there is/are dark blue link icon(s) in the list, tapping that icon establishes a connection between the app and the device.

- +The link icon of a connected device is colored with blue.
- +When the link icon is grey, the corresponding device isn't ready for connection. However, you can still check the information of the device collected during the last connection.

If you want the app to connect a device that doesn't appear on the list or link icon of which is colored with grey, press and hold the Bluetooth button on the device until the Bluetooth lamp starts blinking.

Once the Bluetooth led starts blinking, the device appears on the list and its link icon becomes dark blue. Then you can connect the device to the app by tapping the icon.

\* Splice+ will also be available for iPhone on mid-July.