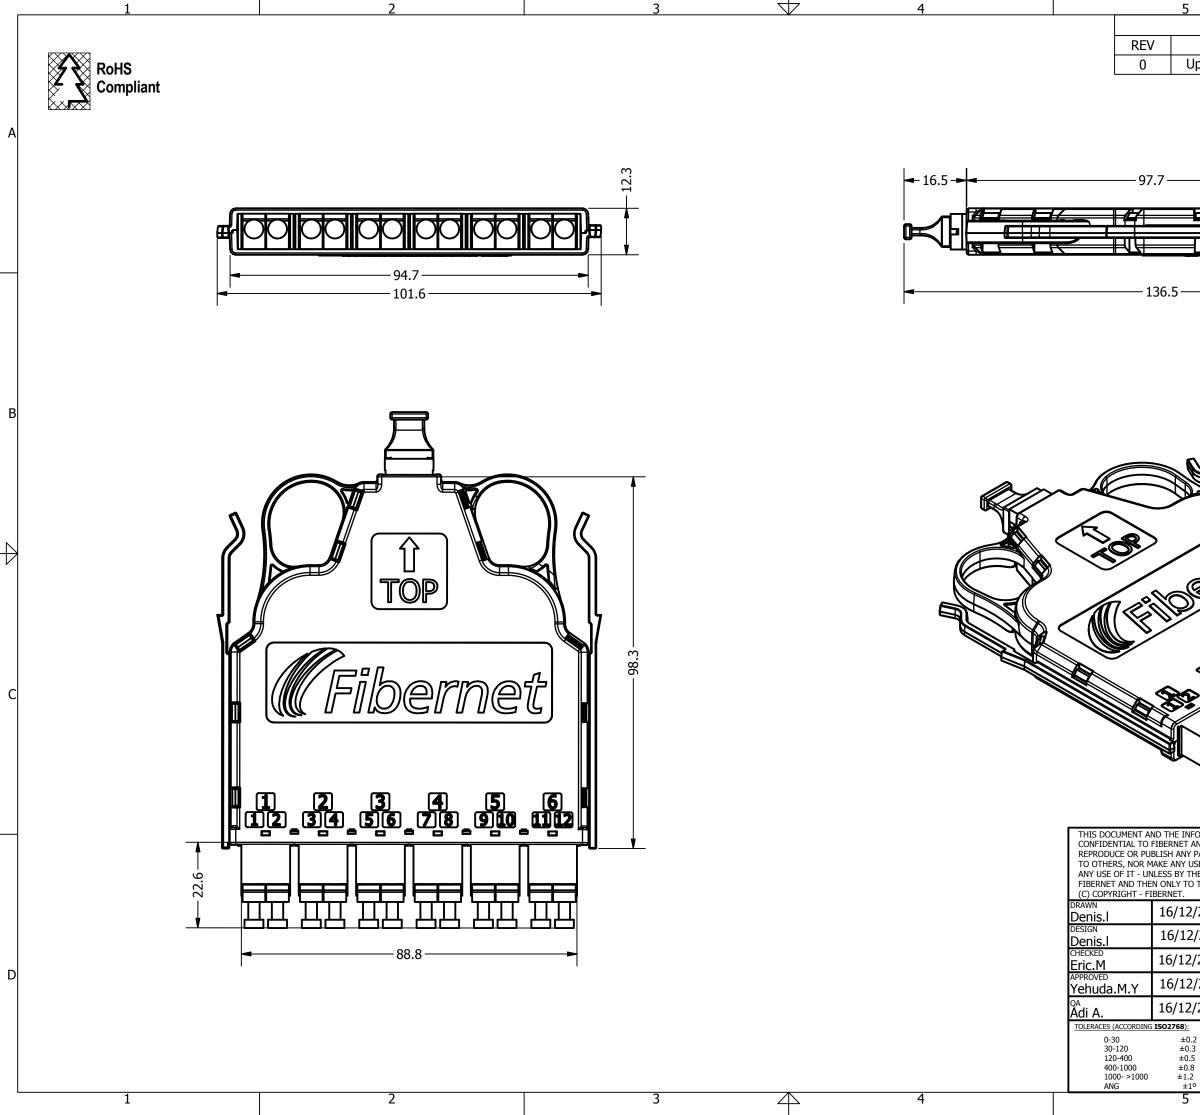

|                                                                                                       | 6                                                                                                                                                                                                                                                                                                                                                                                  |                |        |              |     |   |
|-------------------------------------------------------------------------------------------------------|------------------------------------------------------------------------------------------------------------------------------------------------------------------------------------------------------------------------------------------------------------------------------------------------------------------------------------------------------------------------------------|----------------|--------|--------------|-----|---|
|                                                                                                       | REVISIO                                                                                                                                                                                                                                                                                                                                                                            | N HISTO        | RY     |              |     |   |
|                                                                                                       |                                                                                                                                                                                                                                                                                                                                                                                    |                | ATE    | APPROVE      |     |   |
| ipdate <i>i</i>                                                                                       | Assem process                                                                                                                                                                                                                                                                                                                                                                      | 16/1           | 2/2018 | Yehuda.M     | 1.Y |   |
|                                                                                                       |                                                                                                                                                                                                                                                                                                                                                                                    | - <br>](<br>]( | Ĵ=O    |              |     | A |
|                                                                                                       |                                                                                                                                                                                                                                                                                                                                                                                    |                |        |              |     | В |
|                                                                                                       |                                                                                                                                                                                                                                                                                                                                                                                    |                |        |              |     | ¢ |
| AND NO PEL<br>PART OF T<br>ISE OF IT, N<br>HE PRIOR V<br>THE EXTE<br>/2019<br>/2019<br>/2019<br>/2019 | N CONTAINED IN IT ARE PROPRIETARY AND<br>RSON IS ALLOWED TO COPY, REPRINT,<br>HIS DOCUMENT, NOR DISCLOSE ITS CONTENTS<br>NOR ALLOW OR ASSIST OTHERS TO MAKE<br>WRITTEN EXPRESS AUTORIZATION OF<br>INT AUTHORIZED.<br>TEL: 972-4-9095555 FAX: 972-4-9590047<br>ADRESS: POB.512, SCIENCE INDUSTRIES<br>PARK(MANSURA), YOKNEAM ZIP 20692<br>ISRAEL<br>TITLE<br>STAR MODULE MTP-LC OM4 |                |        |              |     | D |
| /2019                                                                                                 |                                                                                                                                                                                                                                                                                                                                                                                    |                |        |              |     |   |
| 2<br>3<br>5                                                                                           | SIZE SCALE PART NUMBER FSTAR-GLCUE RE                                                                                                                                                                                                                                                                                                                                              |                |        |              |     |   |
| 5                                                                                                     | ASSEMBLING                                                                                                                                                                                                                                                                                                                                                                         |                | REV    |              | 0   |   |
| 0                                                                                                     | PART<br>NUMBER                                                                                                                                                                                                                                                                                                                                                                     |                |        | SHEET 1 OF 1 |     |   |
|                                                                                                       | 1                                                                                                                                                                                                                                                                                                                                                                                  |                |        | <b>U</b>     |     |   |