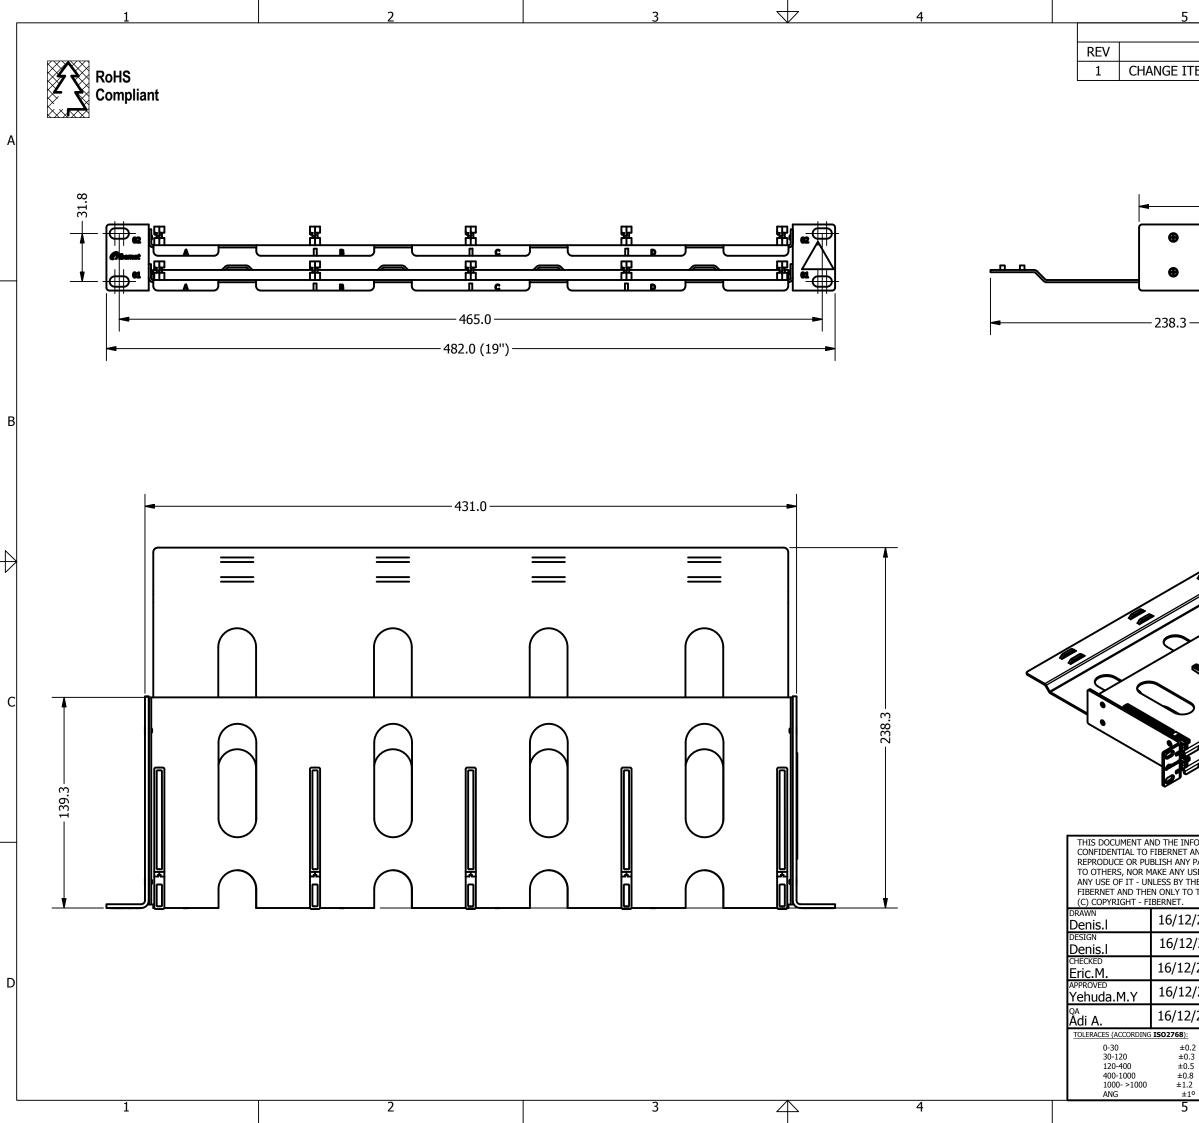

|                                                                                                                                                                                                                                                                      | 6                                                                                                                                  |                   |           |                                              |                 |  |        |
|----------------------------------------------------------------------------------------------------------------------------------------------------------------------------------------------------------------------------------------------------------------------|------------------------------------------------------------------------------------------------------------------------------------|-------------------|-----------|----------------------------------------------|-----------------|--|--------|
|                                                                                                                                                                                                                                                                      |                                                                                                                                    | SION HISTORY      |           | ATE                                          |                 |  |        |
|                                                                                                                                                                                                                                                                      | SCRIPTION                                                                                                                          | N<br>04 TO MPF090 |           | 7/2019                                       | APPRC<br>Yehuda |  |        |
|                                                                                                                                                                                                                                                                      | 140.0                                                                                                                              |                   | 43.7 (1U) | <u>,,,,,,,,,,,,,,,,,,,,,,,,,,,,,,,,,,,,,</u> |                 |  | A      |
|                                                                                                                                                                                                                                                                      |                                                                                                                                    | <b>&gt;</b>       | <u> </u>  |                                              |                 |  |        |
|                                                                                                                                                                                                                                                                      |                                                                                                                                    |                   |           |                                              |                 |  | В      |
|                                                                                                                                                                                                                                                                      |                                                                                                                                    |                   |           |                                              |                 |  | с<br>С |
| ORMATION CONTAINED IN IT ARE PROPRIETARY AND<br>AND NO PERSON IS ALLOWED TO COPY, REPRINT,<br>PART OF THIS DOCUMENT, NOR DISCLOSE ITS CONTENTS<br>SE OF IT, NOR ALLOW OR ASSIST OTHERS TO MAKE<br>HE PRIOR WRITTEN EXPRESS AUTORIZATION OF<br>THE EXTENT AUTHORIZED. |                                                                                                                                    |                   |           |                                              |                 |  |        |
| /2019<br>2/2019                                                                                                                                                                                                                                                      | <b>TEL:</b> 972-4-9095555 FAX: 972-4-9590047<br>ADRESS: POB.512, SCIENCE INDUSTRIES<br>PARK (MANSURA), YOKNEAM ZIP 20692<br>ISRAEL |                   |           |                                              |                 |  |        |
| /2019                                                                                                                                                                                                                                                                | TITLE                                                                                                                              |                   |           |                                              |                 |  | D      |
| /2019                                                                                                                                                                                                                                                                | STAR 1U FIXED 19" PANEL UP TO 8 MODULES                                                                                            |                   |           |                                              |                 |  | ĺ      |
| /2019                                                                                                                                                                                                                                                                |                                                                                                                                    |                   |           |                                              |                 |  |        |
| 2<br>3                                                                                                                                                                                                                                                               | SIZE SCALE PART NUMBER REV FSTAR-1U-FX 1                                                                                           |                   |           |                                              |                 |  |        |
| 3<br>5<br>3                                                                                                                                                                                                                                                          | ASEMBLING<br>PART<br>NUMBER<br>NUMBER<br>ART OF 1                                                                                  |                   |           |                                              |                 |  |        |
| 0                                                                                                                                                                                                                                                                    | NUMBER                                                                                                                             |                   |           | SHEET 1<br>6                                 | UF I            |  | I      |
|                                                                                                                                                                                                                                                                      |                                                                                                                                    | 1                 |           |                                              |                 |  |        |