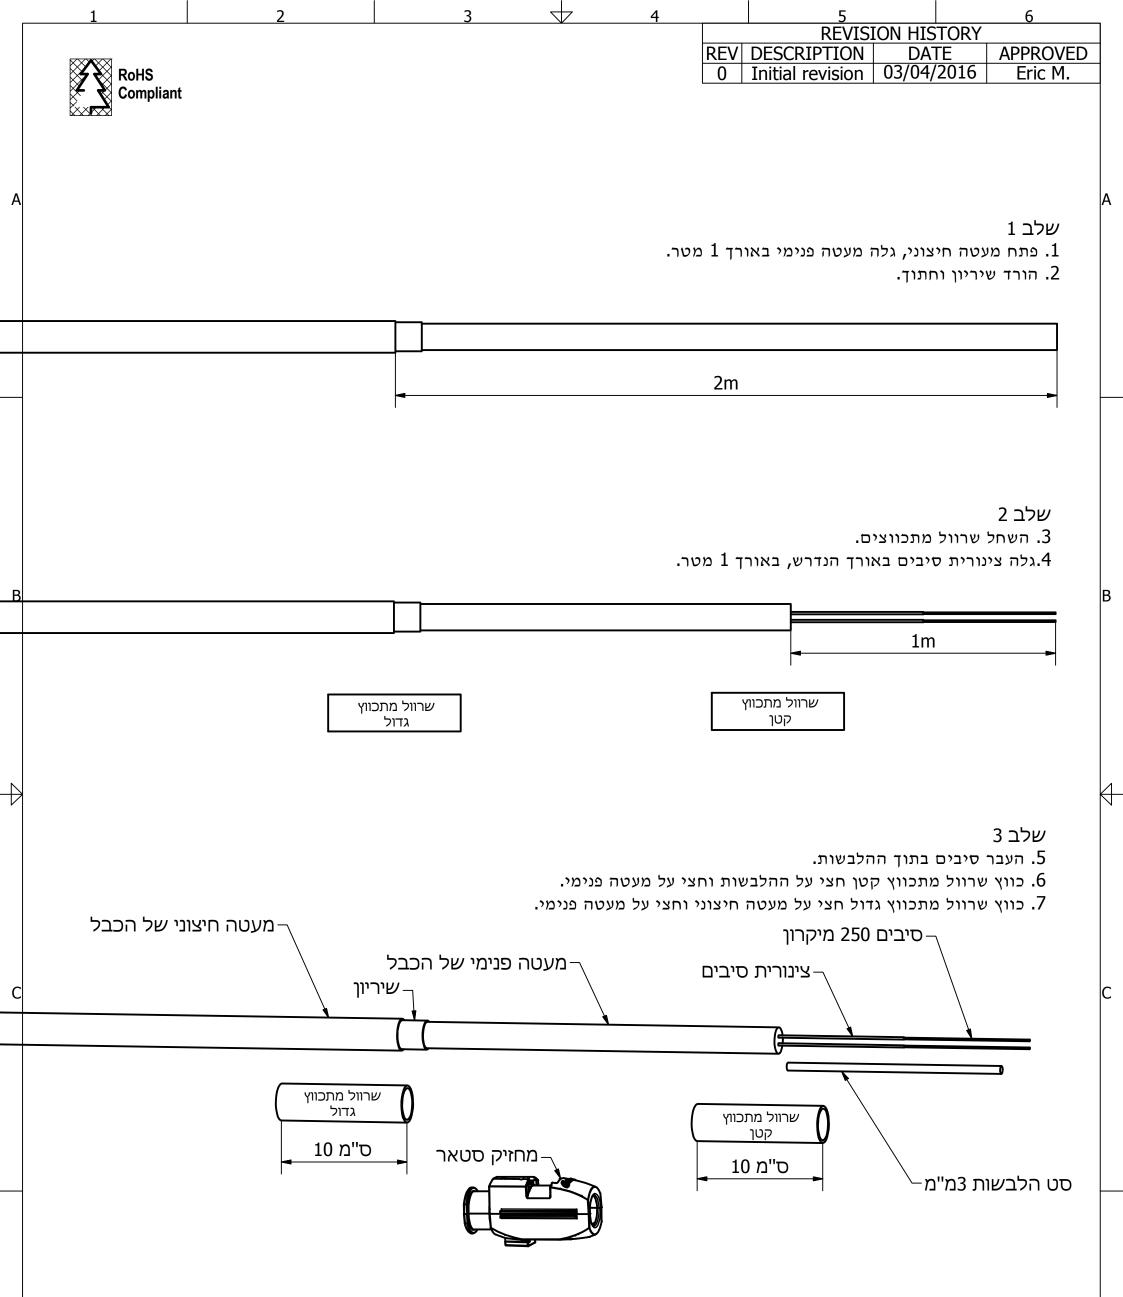

 $\overline{\uparrow}$ 

3

|                                                                                                                                                                                                                                                                                                                                                                                                                                                            |                 |                                            |           |           |     |          |                                               |   | 4 |
|------------------------------------------------------------------------------------------------------------------------------------------------------------------------------------------------------------------------------------------------------------------------------------------------------------------------------------------------------------------------------------------------------------------------------------------------------------|-----------------|--------------------------------------------|-----------|-----------|-----|----------|-----------------------------------------------|---|---|
| THIS DOCUMENT AND THE INFORMATION CONTAINED IN IT ARE PROPRIETARY AND<br>CONFIDENTIAL TO FIBERNET AND NO PERSON IS ALLOWED TO COPY, REPRINT,<br>REPRODUCE OR PUBLISH ANY PART OF THIS DOCUMENT, NOR DISCLOSE ITS CONTENTS<br>TO OTHERS, NOR MAKE ANY USE OF IT, NOR ALLOW OR ASSIST OTHERS TO MAKE<br>ANY USE OF IT - UNLESS BY THE PRIOR WRITTEN EXPRESS AUTORIZATION OF<br>FIBERNET AND THEN ONLY TO THE EXTENT AUTHORIZED.<br>(C) COPYRIGHT - FIBERNET. |                 |                                            |           |           |     |          |                                               |   |   |
| <sup>DRAWN</sup><br>maxim                                                                                                                                                                                                                                                                                                                                                                                                                                  | 03/04/2         | 016                                        |           | h e re et |     |          | -9095555 FAX: 972-4-9<br>0B.512, SCIENCE INDU |   | D |
| DESIGN<br>maxim                                                                                                                                                                                                                                                                                                                                                                                                                                            | 03/04/2         | 016                                        |           | bernet    |     |          | ISURA), YOKNEAM ZIP                           |   |   |
| CHECKED<br>Eric M                                                                                                                                                                                                                                                                                                                                                                                                                                          | 03/04/2         | 016                                        | TITLE     |           |     |          |                                               |   |   |
| APPROVED<br>Eric M                                                                                                                                                                                                                                                                                                                                                                                                                                         | 03/04/2         | 016                                        |           | FANOUT I  | KIT | INST     | RACTION                                       |   |   |
| oa<br>Kobi A.                                                                                                                                                                                                                                                                                                                                                                                                                                              | 03/04/2         | 016                                        |           |           |     |          |                                               |   |   |
| TOLERANCES UNLESS<br>OTHERWISE SPECIFIED                                                                                                                                                                                                                                                                                                                                                                                                                   |                 | SIZE<br>A3SCALEPART NUMBERDOCF0016REV<br>0 |           |           |     | REV<br>0 |                                               |   |   |
| LINEAR<br>± 0.2mm                                                                                                                                                                                                                                                                                                                                                                                                                                          | BORE<br>+0.1 mm |                                            | MATERIAL: | SEE NOTES |     | FINISH:  | SEE NOTES                                     | - |   |
| ANGULAR<br>± 30'                                                                                                                                                                                                                                                                                                                                                                                                                                           |                 |                                            |           |           |     | -        | SHEET $1$ of $2$                              |   |   |
| 4                                                                                                                                                                                                                                                                                                                                                                                                                                                          |                 |                                            |           | 5         |     |          | 6                                             |   | • |