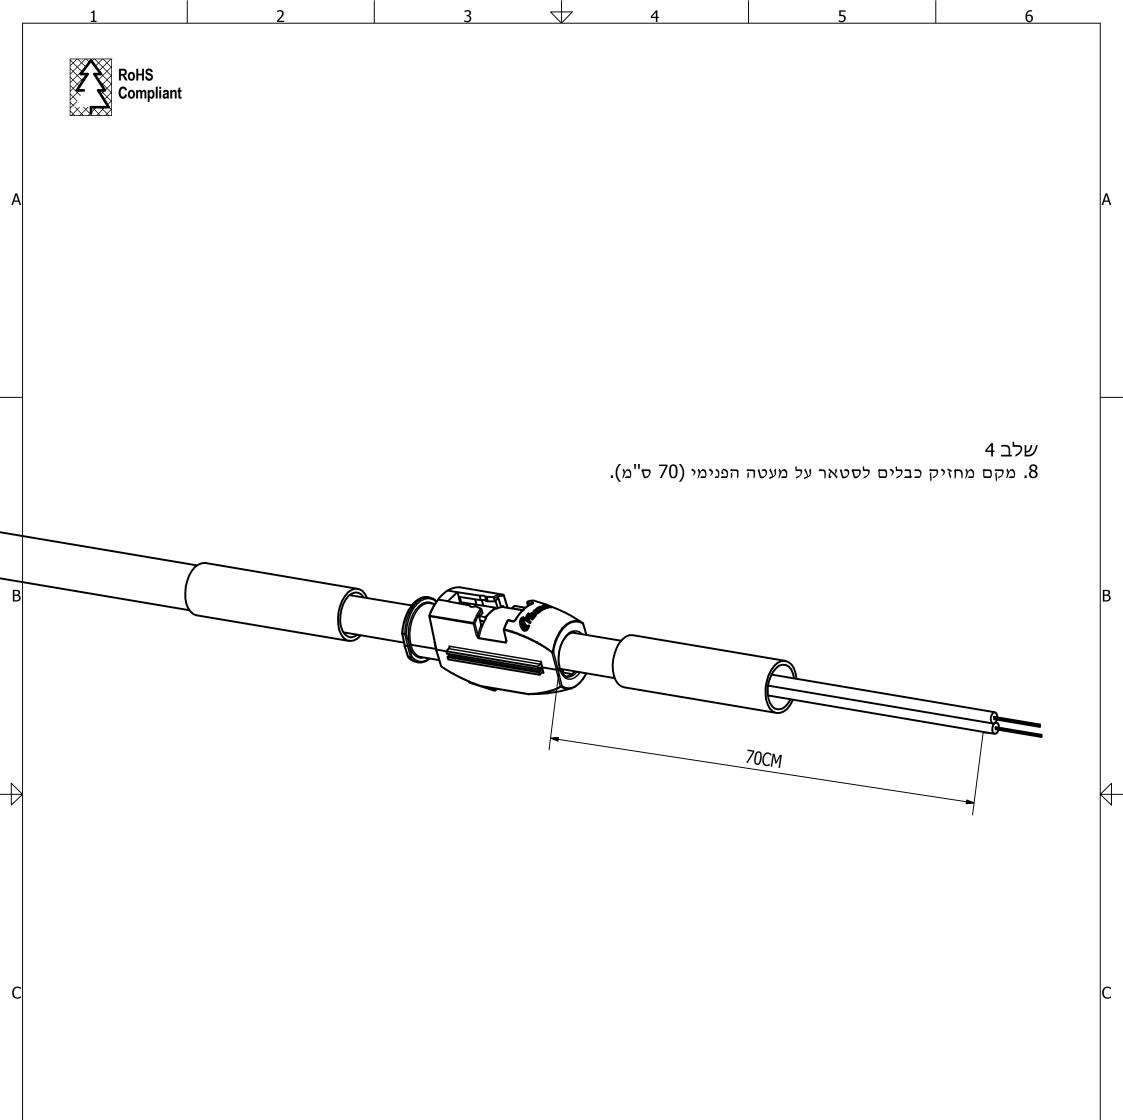

1

2

| THIS DOCUMENT AND THE INFORMATION CONTAINED IN IT ARE PROPRIETARY AND<br>CONFIDENTIAL TO FIBERNET AND NO PERSON IS ALLOWED TO COPY, REPRINT,<br>REPRODUCE OR PUBLISH ANY PART OF THIS DOCUMENT, NOR DISCLOSE ITS CONTENTS<br>TO OTHERS, NOR MAKE ANY USE OF IT, NOR ALLOW OR ASSIST OTHERS TO MAKE<br>ANY USE OF IT - UNLESS BY THE PRIOR WRITTEN EXPRESS AUTORIZATION OF<br>FIBERNET AND THEN ONLY TO THE EXTENT AUTHORIZED.<br>(C) COPYRIGHT - FIBERNET. |                 |    |                        |                            |                   |                                                  |          |  |  |  |
|------------------------------------------------------------------------------------------------------------------------------------------------------------------------------------------------------------------------------------------------------------------------------------------------------------------------------------------------------------------------------------------------------------------------------------------------------------|-----------------|----|------------------------|----------------------------|-------------------|--------------------------------------------------|----------|--|--|--|
| drawn<br>maxim                                                                                                                                                                                                                                                                                                                                                                                                                                             | 03/04/20        | 16 |                        | harmat                     |                   | -4-9095555 FAX: 972-4-9<br>POB.512, SCIENCE INDU |          |  |  |  |
| DESIGN<br>maxim                                                                                                                                                                                                                                                                                                                                                                                                                                            | 03/04/20        | 16 |                        | bernet                     |                   | ANSURA), YOKNEAM ZIP                             |          |  |  |  |
| CHECKED<br>Eric M                                                                                                                                                                                                                                                                                                                                                                                                                                          | 03/04/20        | 16 | TITLE                  |                            |                   |                                                  |          |  |  |  |
| APPROVED<br>Eric M                                                                                                                                                                                                                                                                                                                                                                                                                                         | 03/04/20        | 16 | FANOUT KIT INSTRACTION |                            |                   |                                                  |          |  |  |  |
| <sub>QA</sub><br>Kobi A.                                                                                                                                                                                                                                                                                                                                                                                                                                   | 03/04/20        | 16 |                        |                            |                   |                                                  |          |  |  |  |
| TOLERANCES UNLESS<br>OTHERWISE SPECIFIED                                                                                                                                                                                                                                                                                                                                                                                                                   |                 |    | SIZE SCALE             | PART NUMBER DOCF0016 REV 0 |                   |                                                  | REV<br>0 |  |  |  |
| LINEAR<br>± 0.2mm                                                                                                                                                                                                                                                                                                                                                                                                                                          | BORE<br>+0.1 mm |    | MATERIAL: SEE NOTES    |                            | FINISH: SEE NOTES |                                                  |          |  |  |  |
| ANGULAR<br>± 30'                                                                                                                                                                                                                                                                                                                                                                                                                                           |                 |    |                        |                            |                   | SHEET 2 OF 2                                     |          |  |  |  |
| 4                                                                                                                                                                                                                                                                                                                                                                                                                                                          |                 |    |                        | 5                          |                   | 6                                                |          |  |  |  |