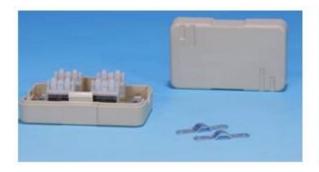

# Connection Box

### **Description:**

- > Connection boxes serve as a consolidation point providing flexible cabling arrangement in the field
- > Connection box is for superior performance requests

#### Features:

- > UL safety and performance verified
- > Effectively close off cross-talk
- > Easy installation and setting
- > Offers UTP and FTP modular box
- > Meet TIA/EIA/568B.2-1 Category 6 connecting hardware transmission performance