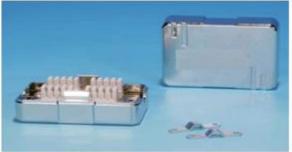

# Connection Box

### **Description:**

- > Connection boxes serve as a consolidation point providing flexible cabling arrangement in the field
- > Connection box is for superior performance requests

#### Features:

- > UL safety and performance verified
- > Effectively close off cross-talk
- > Easy installation and setting
- > Offers UTP and FTP modular box
- > Meet TIA/EIA/568B.2-1 Category 6 connecting hardware transmission performance