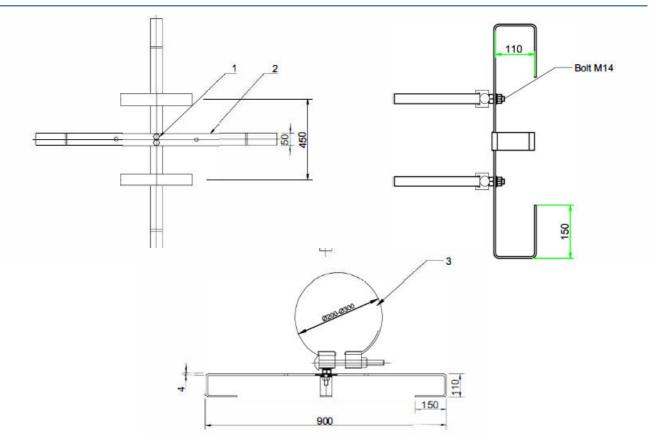

# Drawings

FIB-AFC-CSA-660

#### FIB-AFC-CSA-900

FIB-AFC-CSA-500

## Specifications:

- Hot dip galvanized 50x4mm steel bar.
- Applicable standard ISO 1461 15 2486

## **Ordering Information**

| P/N              | Collocation     | Remark                            |
|------------------|-----------------|-----------------------------------|
| FIB-AFC-CSA-500  | Pillar for pole | suitable for pole(Dia =450mm)     |
| FIB-AFC-CSA-660  |                 | Suit for ADSS,cable dia 14.8mm    |
| FIB-AFC-CSA-900  |                 | Suit for ADSS,cable dia > 14.8mm  |
| FIB-AFC-CSA-900  |                 | Suit for OPGW, cable dia 14.8mm   |
| FIB-AFC-CSA-1030 |                 | Suit for OPGW, cable dia > 14.8mm |