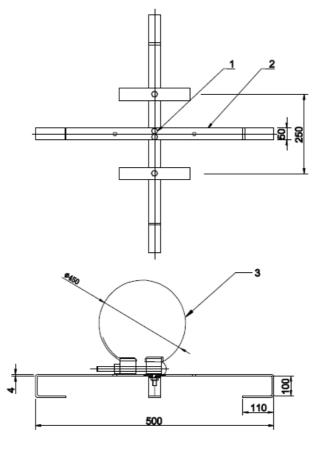

#### FIB-AFC-CSA-900

FIB-AFC-CSA-500

## Specifications:

- Hot dip galvanized 50x4mm steel bar.
- Applicable standard ISO 1461 15 2486

## **Ordering Information**

| P/N              | Collocation     | Remark                            |
|------------------|-----------------|-----------------------------------|
| FIB-AFC-CSA-500  | Pillar for pole | suitable for pole(Dia =450mm)     |
| FIB-AFC-CSA-660  |                 | Suit for ADSS,cable dia 14.8mm    |
| FIB-AFC-CSA-900  |                 | Suit for ADSS,cable dia > 14.8mm  |
| FIB-AFC-CSA-900  |                 | Suit for OPGW, cable dia 14.8mm   |
| FIB-AFC-CSA-1030 |                 | Suit for OPGW, cable dia > 14.8mm |