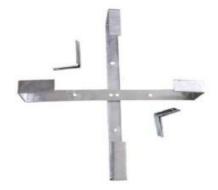

#### Cable Storage Assembly

Cable Storage Assembly is used for storage of reserved optical fiber cable. it is divided into inserted type storage and outside coil type storage. they are generally installed on the strain tower and pole.

#### Accessories for Cable Storage Assembly

Usage: Bracket for pole is used to fix Cable Storage Assembly on the pole; Small Clamp is used to fix Cable Storage Assembly on the tower.

Elbow Hoop

Support for Pole