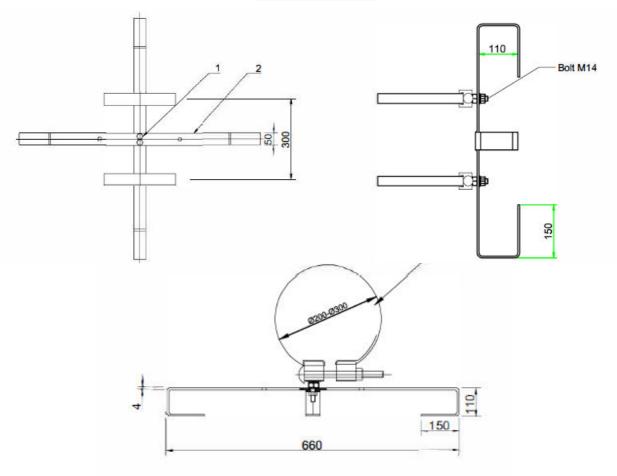

# Drawings

FIB-AFC-CSA-660

## Specifications:

- Hot dip galvanized 50x4mm steel bar.
- Applicable standard ISO 1461 15 2486

## **Ordering Information**

| P/N              | Collocation     | Remark                            |
|------------------|-----------------|-----------------------------------|
| FIB-AFC-CSA-500  | Pillar for pole | suitable for pole(Dia =450mm)     |
| FIB-AFC-CSA-660  |                 | Suit for ADSS,cable dia 14.8mm    |
| FIB-AFC-CSA-900  |                 | Suit for ADSS,cable dia > 14.8mm  |
| FIB-AFC-CSA-900  |                 | Suit for OPGW, cable dia 14.8mm   |
| FIB-AFC-CSA-1030 |                 | Suit for OPGW, cable dia > 14.8mm |