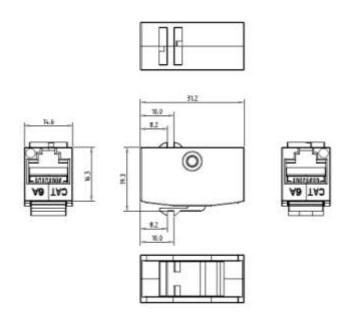

## **SPECIFICATIONS**

| PARAMETER                    |               | VALUE                                                   |
|------------------------------|---------------|---------------------------------------------------------|
| Material                     | Housing Jack  | Zinc-Alloy fully shielded                               |
|                              | Jack Contacts | Phosphor bronze, 50 micro-inch gold plating over nickel |
| Bandwidth                    |               | 500MHz                                                  |
| NEXT                         |               | >26.1                                                   |
| ELFEXT                       |               | >9.3                                                    |
| Attenuation                  |               | <49.3                                                   |
| Return Loss                  |               | >6.0                                                    |
| rating Current               |               | 1.5 Amp Max                                             |
| rating Voltage               |               | 150 Volts                                               |
| resistance Contact           |               | 20 mΩ                                                   |
| Resistance Insulation        |               | 500ΜΩ                                                   |
| Voltage Withstand Dielectric |               | 1000 VAC RMS, 60Hz 1min                                 |
| Performance Temperature      |               | -10°C to 60°C                                           |
| Storage Temperature          |               | -40°C to 85°C                                           |
| Humidity                     |               | 0-90% non-condensing                                    |
| Dimensions                   |               | 310x160x145 mm                                          |