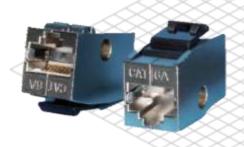

# **CAT6A FTP in-Line Coupler**

Category 6A FTP 180° Female to Female Inline Coupler is easy for extend, shorten or repair channel in field. Supporting Cat.6A Channel Performance. Provides flexibility to your Cat.6 FTP channel Installation

## **FEATURES**

High performance supports Category 6A performance specifications up to 500 MHz

Networks (SAN)

- Category 6A FTP 180° Female to Female Inline Coupler
- Simple assembly and installation for reliable performance
- Passes Cat.6A Channel Performance (ANSI/EIA-568-
- Conforms to ISO/IEC 11801:2011 (Ed. 2.2) and CENELEC EN50173 (2007)
- Compatible with a variety of international faceplates and patch panels IEC 60603-7
- and FCC 68.500
- UL 1863 Safety Listed
- For Consolidation Points and Cross-Connections
- 360° Shielded Housing