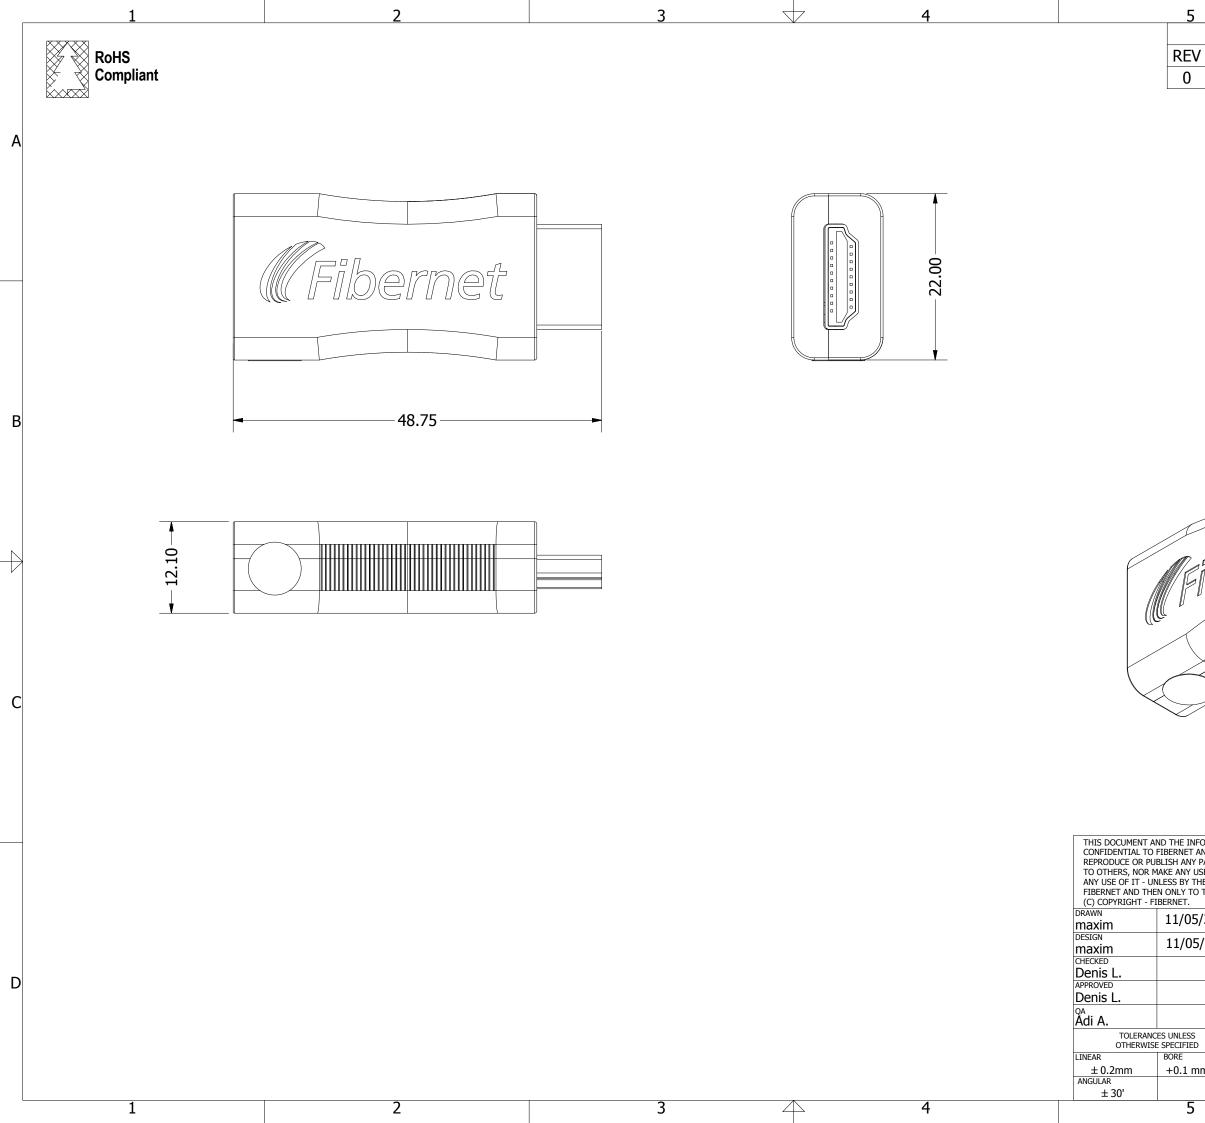

|                       |                                                                                                                                                                      | 6                                                             |                                                                                           |   |
|-----------------------|----------------------------------------------------------------------------------------------------------------------------------------------------------------------|---------------------------------------------------------------|-------------------------------------------------------------------------------------------|---|
|                       |                                                                                                                                                                      | ISION HISTOR                                                  |                                                                                           |   |
| 1                     | DESCRIPTION                                                                                                                                                          |                                                               | APPROVED                                                                                  |   |
|                       | Initial revision                                                                                                                                                     |                                                               | Denis L.                                                                                  |   |
|                       |                                                                                                                                                                      |                                                               |                                                                                           | A |
|                       |                                                                                                                                                                      |                                                               |                                                                                           | В |
|                       | bernet                                                                                                                                                               |                                                               |                                                                                           | 4 |
|                       |                                                                                                                                                                      | *                                                             |                                                                                           | С |
| AN<br>PA<br>ISE<br>HE | RMATION CONTAINED IN IT A<br>D NO PERSON IS ALLOWED TO<br>RT OF THIS DOCUMENT, NOR<br>OF IT, NOR ALLOW OR ASSIS<br>PRIOR WRITTEN EXPRESS AU<br>HE EXTENT AUTHORIZED. | ) Copy, Reprint,<br>Disclose its contents<br>T others to make |                                                                                           |   |
|                       | 2020 <b>(Fibe</b>                                                                                                                                                    | ernet TEL: 972-<br>ADRESS:<br>PARK (MA<br>ISRAEL              | 4-9095555 FAX: 972-4-9590047<br>POB.512, SCIENCE INDUSTRIES<br>INSURA), YOKNEAM ZIP 20692 |   |
|                       |                                                                                                                                                                      | HDMI 1080 D                                                   | ONGLE                                                                                     | D |
| )                     |                                                                                                                                                                      | SVID-11HD-1                                                   | _                                                                                         | - |
| nm                    | MATERIAL: SEE I                                                                                                                                                      | NOTES                                                         | SHEET 1 OF 1                                                                              | - |
|                       | 1                                                                                                                                                                    |                                                               | 6                                                                                         |   |