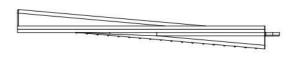

### **Description**

Tension Support Clamp DN 525 is used for different conductors of cross sections between Ø 5mm and Ø 25 mm. Tension Support Clamp DN 525 is made of high quality materials of high tensile strength and resistance to environmental effects and UV radiation. It is tested and certified so that it complies with all standards for cable accessories. Inside canals of Tension Support Clamp DN 525 are cogged so that they have excellent mechanical contact with cable insulation thus disabling slippage and the effect of most reliable tightening is achieved. Minimum breaking force is 300 daN.

#### Composition of the product:

| Pos. | Position             | Weight<br>(kg) | Pcs. | Material / Standard |
|------|----------------------|----------------|------|---------------------|
| 01   | Clamp body           | 0,074          | 1    | Polyamid PA6 GF30   |
| 02   | Wedge                | 0,042          | 1    | Polyamid PA6 GF30   |
| 03   | Metal Support Ø 4 mm | 0,045          | 1    | Steel C45           |
| 04   | Tie                  | 0,001          | 1    | SEBS Silicon 90     |
|      | Total Weight (∑):    | 0,162          | 1    |                     |