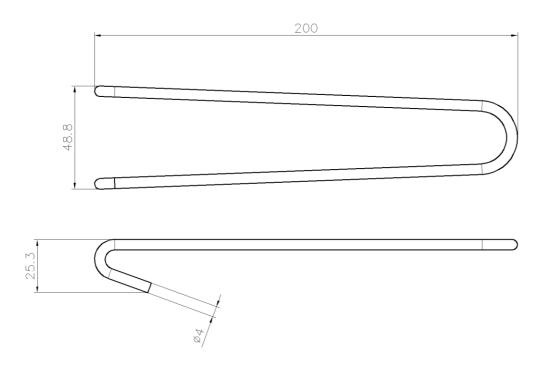

#### Composition of the product:

| Pos. | Position             | Weight<br>(kg) | Pcs. | Material / Standard |
|------|----------------------|----------------|------|---------------------|
| 01   | Clamp body           | 0,074          | 1    | Polyamid PA6 GF30   |
| 02   | Wedge                | 0,042          | 1    | Polyamid PA6 GF30   |
| 03   | Metal Support Ø 4 mm | 0,045          | 1    | Steel C45           |
| 04   | Tie                  | 0,001          | 1    | SEBS Silicon 90     |
|      | Total Weight (∑):    | 0,162          | 1    |                     |