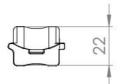

### **Description**

Tension Support Clamp DN 525 is used for different conductors of cross sections between Ø 5mm and Ø 25 mm. Tension Support Clamp DN 525 is made of high quality materials of high tensile strength and resistance to environmental effects and UV radiation. It is tested and certified so that it complies with all standards for cable accessories. Inside canals of Tension Support Clamp DN 525 are cogged so that they have excellent mechanical contact with cable insulation thus disabling slippage and the effect of most reliable tightening is achieved. Minimum breaking force is 300 daN.

#### Composition of the product:

| Pos. | Position             | Weight<br>(kg) | Pcs. | Material / Standard |
|------|----------------------|----------------|------|---------------------|
| 01   | Clamp body           | 0,074          | 1    | Polyamid PA6 GF30   |
| 02   | Wedge                | 0,042          | 1    | Polyamid PA6 GF30   |
| 03   | Metal Support Ø 4 mm | 0,045          | 1    | Steel C45           |
| 04   | Tie                  | 0,001          | 1    | SEBS Silicon 90     |
|      | Total Weight (∑):    | 0,162          | 1    |                     |