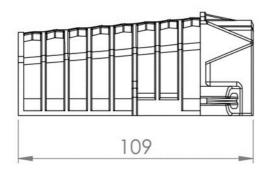

ion thus disabling slippage and the effect of most reliable tightening is achieved. Minimum breaking force is 300 daN.

The product is manufactured in accordance with standards NF C 33-041 and EN 50483

#### Composition of the product:

| Pos. | Position             | Weight<br>(kg) | Pcs. | Material / Standard |
|------|----------------------|----------------|------|---------------------|
| 01   | Clamp body           | 0,074          | 1    | Polyamid PA6 GF30   |
| 02   | Wedge                | 0,042          | 1    | Polyamid PA6 GF30   |
| 03   | Metal Support Ø 4 mm | 0,045          | 1    | Steel C45           |
| 04   | Tie                  | 0,001          | 1    | SEBS Silicon 90     |
|      | Total Weight (∑):    | 0,162          | 1    |                     |

### Drawings

















## **Ordering Information**

FIB-AFC-AC-010/2 - ANCHOR CLAMP 10-12MM CROSS SECTION