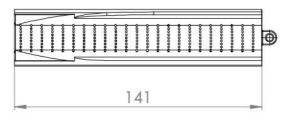

### **Description**

Tension Support Clamp DN 525 is used for different conductors of cross sections between Ø 5mm and Ø 25 mm. Tension Support Clamp DN 525 is made of high quality materials of high tensile strength and resistance to environmental effects and UV radiation. It is tested and certified so that it complies with all standards for cable accessories. Inside canals of Tension Support Clamp DN 525 are cogged so that they have excellent mechanical contact with cable insulation thus disabling slippage and the effect of most reliable tightening is achieved. Minimum breaking force is 300 daN.

#### Composition of the product:

| Pos. | Position             | Weight<br>(kg) | Pcs. | Material / Standard |
|------|----------------------|----------------|------|---------------------|
| 01   | Clamp body           | 0,074          | 1    | Polyamid PA6 GF30   |
| 02   | Wedge                | 0,042          | 1    | Polyamid PA6 GF30   |
| 03   | Metal Support Ø 4 mm | 0,045          | 1    | Steel C45           |
| 04   | Tie                  | 0,001          | 1    | SEBS Silicon 90     |
|      | Total Weight (∑):    | 0,162          | 1    |                     |