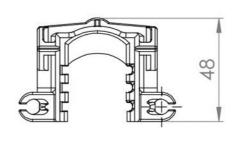

n thus disabling slippage and the effect of most reliable tightening is achieved. Minimum breaking force is 300 daN.

The product is manufactured in accordance with standards NF C 33-041 and EN 50483

#### Composition of the product:

| Pos. | Position             | Weight<br>(kg) | Pcs. | Material / Standard |
|------|----------------------|----------------|------|---------------------|
| 01   | Clamp body           | 0,074          | 1    | Polyamid PA6 GF30   |
| 02   | Wedge                | 0,042          | 1    | Polyamid PA6 GF30   |
| 03   | Metal Support Ø 4 mm | 0,045          | 1    | Steel C45           |
| 04   | Tie                  | 0,001          | 1    | SEBS Silicon 90     |
|      | Total Weight (∑):    | 0,162          | 1    |                     |

### Drawings

















## **Ordering Information**

FIB-AFC-AC-010/2 - ANCHOR CLAMP 10-12MM CROSS SECTION