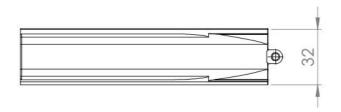

### **Description**

Tension Support Clamp DN 525 is used for different conductors of cross sections between Ø 5mm and Ø 25 mm. Tension Support Clamp DN 525 is made of high quality materials of high tensile strength and resistance to environmental effects and UV radiation. It is tested and certified so that it complies with all standards for cable accessories. Inside canals of Tension Support Clamp DN 525 are cogged so that they have excellent mechanical contact with cable insulation thus disabling slippage and the effect of most reliable tightening is achieved. Minimum breaking force is 300 daN.

#### Composition of the product:

| Pos. | Position             | Weight<br>(kg) | Pcs. | Material / Standard |
|------|----------------------|----------------|------|---------------------|
| 01   | Clamp body           | 0,074          | 1    | Polyamid PA6 GF30   |
| 02   | Wedge                | 0,042          | 1    | Polyamid PA6 GF30   |
| 03   | Metal Support Ø 4 mm | 0,045          | 1    | Steel C45           |
| 04   | Tie                  | 0,001          | 1    | SEBS Silicon 90     |
|      | Total Weight (∑):    | 0,162          | 1    |                     |