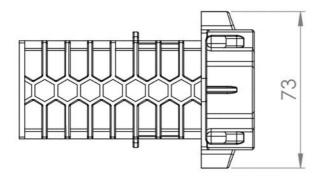

ation thus disabling slippage and the effect of most reliable tightening is achieved. Minimum breaking force is 300 daN.

The product is manufactured in accordance with standards NF C 33-041 and EN 50483

#### Composition of the product:

| Pos. | Position             | Weight<br>(kg) | Pcs. | Material / Standard |
|------|----------------------|----------------|------|---------------------|
| 01   | Clamp body           | 0,074          | 1    | Polyamid PA6 GF30   |
| 02   | Wedge                | 0,042          | 1    | Polyamid PA6 GF30   |
| 03   | Metal Support Ø 4 mm | 0,045          | 1    | Steel C45           |
| 04   | Tie                  | 0,001          | 1    | SEBS Silicon 90     |
|      | Total Weight (∑):    | 0,162          | 1    |                     |

### Drawings

















## **Ordering Information**

FIB-AFC-AC-010/2 - ANCHOR CLAMP 10-12MM CROSS SECTION