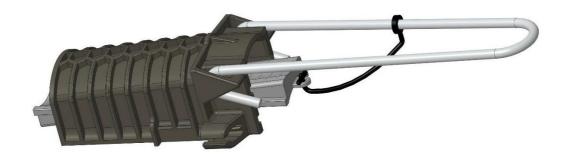

### **Description**

Tension Support Clamp DN 525 is used for different conductors of cross sections between Ø 5mm and Ø 25 mm. Tension Support Clamp DN 525 is made of high quality materials of high tensile strength and resistance to environmental effects and UV radiation. It is tested and certified so that it complies with all standards for cable accessories. Inside canals of Tension Support Clamp DN 525 are cogged so that they have excellent mechanical contact with cable insulation thus disabling slippage and the effect of most reliable tightening is achieved. Minimum breaking force is 300 daN.