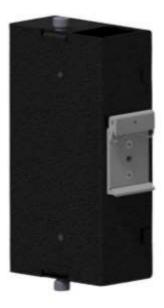

#### **Features**

- ✓ Eight network connection ports
- ✓ For use with shielded twisted pair Cat6A network cable
- $\checkmark$  Can be mounted on DIN rail.
- ✓ Color: Black

#### **Specification and Dimension**

Dimension (WxDxH) -160mmx109mmx44mm