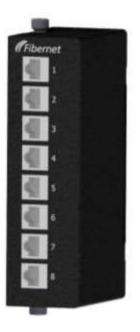

# 8 Port RJ45 DIN Rail Module

## Description

The box comes with up to eight Cat6a shielded ports. The compact design of these quality mount boxes make it not only easy to install but also space saving.

#### **Features**

- ✓ Eight network connection ports
- ✓ For use with shielded twisted pair Cat6A network cable
- $\checkmark$  Can be mounted on DIN rail.
- ✓ Color: Black