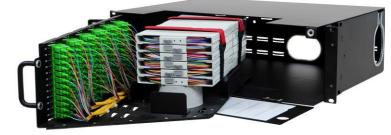

# **Description**

Fibernet's 22U Fiber Rack with ducts is a tailor made solution for comfortably splicing and distributing 6 X 144 SC fibers with well-arranged cable management – All Trays, Connectors & Pigtails included.

### **Features**

- ✓ 22U, 19 inch, open-frame rack Half size of full cabinet.
- ✓ Built-in wall mounting brackets
  Better floor utilization.
- ✓ Vertical cable holders [Right side]
- ✓ Upper duct with Cable drop Bend-safe fiber drop separates rack cables yet maintains straight duct line.
- ✓ Vertical cable management
  Wide diameter (82mm) bend-control fixtures for safe slack storage.
  Side-entry cable management.
  Vertical side duct has rear and side openings for easy cable access
- ✓ Horizontal cable management
   3U Drawer for excess slack storage. Mounted in any chosen U location.