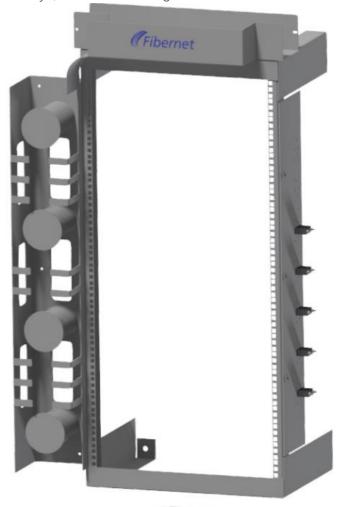

# **Description**

Fibernet's 22U Fiber Rack with ducts is a tailor made solution for comfortably splicing and distributing 6 X 144 SC fibers with well-arranged cable management – All Trays, Connectors & Pigtails included.

### **Features**

- ✓ 22U, 19 inch, open-frame rack Half size of full cabinet.
- ✓ Built-in wall mounting brackets
  Better floor utilization.
- ✓ Vertical cable holders [Right side]
- ✓ Upper duct with Cable drop Bend-safe fiber drop separates rack cables yet maintains straight duct line.
- ✓ Vertical cable management
  Wide diameter (82mm) bend-control fixtures for safe slack storage.
  Side-entry cable management.
  Vertical side duct has rear and side openings for easy cable access
- ✓ Horizontal cable management
   3U Drawer for excess slack storage. Mounted in any chosen U location.