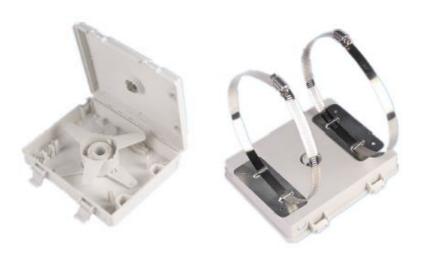

### **Description**

It is FTTH mini optic cable box, made of high quality ABS plastic, small size.

#### **Features**

- ✓ Light weight, small size, easy installation
- ✓ Can connect/reconnect to adapters more than 200 times
- ✓ With locker more safe and convenience
- ✓ Connector for FC, SC, ST, LC
- ✓ Max. Capacity: 2 fibers,2pcs SC simplex, 2pcs LC duplex
- ✓ Dimension: 15 \*12\* 3.7cm
- ✓ Weight: 0.5kg

## The installation and application

suitable for Pigtail, ribbon and bunch cable connectors distribution Used for wall-mounted and rack-mounted